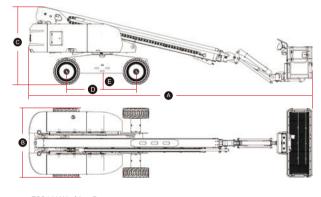

## **SPECIFICATIONS**

| MODELS                           | T22J-H (                          | T72J-H )                     |
|----------------------------------|-----------------------------------|------------------------------|
| Measurements                     | Metric                            | Imperial                     |
| Work Height Max.                 | 23.8m                             | 78'1"                        |
| Platform Height Max.             | 21.8m                             | 71'6"                        |
| Horizontal Outreach Max.         | 16.6m                             | 54'6''                       |
| Platform Length                  | 2.44m                             | 8'                           |
| Platform Width                   | 0.9m                              | 2'11"                        |
| Stowed Length                    | 11m                               | 36'1"                        |
| Length-Transport (jib tucked)    | 9.03m                             | 29'8"                        |
| Overall Width                    | 2.49m                             | 8'2"                         |
| Stowed Height                    | 2.78m                             | 9'1''                        |
| Height-Transport                 | 2.88m                             | 9'5"                         |
| <b>D</b> Wheelbase               | 2.51m                             | 8'3"                         |
| Ground Clearance                 | 0.4m                              | 1'4''                        |
| PRODUCTIVITY                     |                                   |                              |
| Max. Platform Occupants          | 2 (unrestricted) / 3 (restricted) |                              |
| Platform Capacity (unrestricted) | 300kg                             | 661 lbs                      |
| Platform Capacity (restricted)   | 450kg                             | 992 lbs                      |
| Turntable Rotation               | 360°Continuous                    |                              |
| Drive Speed-Stowed               | 4.8km/h                           | 3mph                         |
| Drive Speed-Raised               | 0.8km/h                           | 0.5mph                       |
| Gradeability                     | 45%                               | 45%                          |
| Max. Wind Speed                  | 12.5m/s                           | 28mph                        |
| Turning Radius-Inside            | 2.5m                              | 8'2"                         |
| Turning Radius-Outside           | 5.5m                              | 18'                          |
| Max.Slope                        | 5°/5°                             | 5°/5°                        |
| Tire Type                        | RT Foam-filled                    |                              |
| Tire Models                      | 355/55D625                        | 355/55D625                   |
| POWER                            |                                   |                              |
| Power                            | Kubota V2403<br>Deutz D2.9 L4     | 36kW/48.2hp<br>36.4kW/48.8hp |
| Fuel Tank Capacity               | 100L                              | 26.4gal                      |
| HYDRAULIC SYSTEM                 |                                   |                              |
| Hydraulic Oil Volume             | 180L                              | 47.5gal                      |
| WEIGHT                           |                                   |                              |
| Machine Weight (CE/ANSI)         | 12,300kg                          | 27,117 lbs                   |
|                                  |                                   |                              |