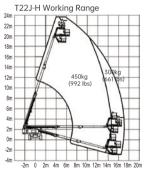

## **SPECIFICATIONS**

| MODELS                           | T22J-H (                          | T72J-H )                     |
|----------------------------------|-----------------------------------|------------------------------|
| Measurements                     | Metric                            | Imperial                     |
| Work Height Max.                 | 23.8m                             | 78'1"                        |
| Platform Height Max.             | 21.8m                             | 71'6"                        |
| Horizontal Outreach Max.         | 16.6m                             | 54'6''                       |
| Platform Length                  | 2.44m                             | 8'                           |
| Platform Width                   | 0.9m                              | 2'11"                        |
| Stowed Length                    | 11m                               | 36'1"                        |
| Length-Transport (jib tucked)    | 9.03m                             | 29'8"                        |
| Overall Width                    | 2.49m                             | 8'2"                         |
| Stowed Height                    | 2.78m                             | 9'1''                        |
| Height-Transport                 | 2.88m                             | 9'5"                         |
| <b>D</b> Wheelbase               | 2.51m                             | 8'3"                         |
| Ground Clearance                 | 0.4m                              | 1'4''                        |
| PRODUCTIVITY                     |                                   |                              |
| Max. Platform Occupants          | 2 (unrestricted) / 3 (restricted) |                              |
| Platform Capacity (unrestricted) | 300kg                             | 661 lbs                      |
| Platform Capacity (restricted)   | 450kg                             | 992 lbs                      |
| Turntable Rotation               | 360°Continuous                    |                              |
| Drive Speed-Stowed               | 4.8km/h                           | 3mph                         |
| Drive Speed-Raised               | 0.8km/h                           | 0.5mph                       |
| Gradeability                     | 45%                               | 45%                          |
| Max. Wind Speed                  | 12.5m/s                           | 28mph                        |
| Turning Radius-Inside            | 2.5m                              | 8'2"                         |
| Turning Radius-Outside           | 5.5m                              | 18'                          |
| Max.Slope                        | 5°/5°                             | 5°/5°                        |
| Tire Type                        | RT Foam-filled                    |                              |
| Tire Models                      | 355/55D625                        | 355/55D625                   |
| POWER                            |                                   |                              |
| Power                            | Kubota V2403<br>Deutz D2.9 L4     | 36kW/48.2hp<br>36.4kW/48.8hp |
| Fuel Tank Capacity               | 100L                              | 26.4gal                      |
| HYDRAULIC SYSTEM                 |                                   |                              |
| Hydraulic Oil Volume             | 180L                              | 47.5gal                      |
| WEIGHT                           |                                   |                              |
| Machine Weight (CE/ANSI)         | 12,300kg                          | 27,117 lbs                   |
|                                  |                                   |                              |